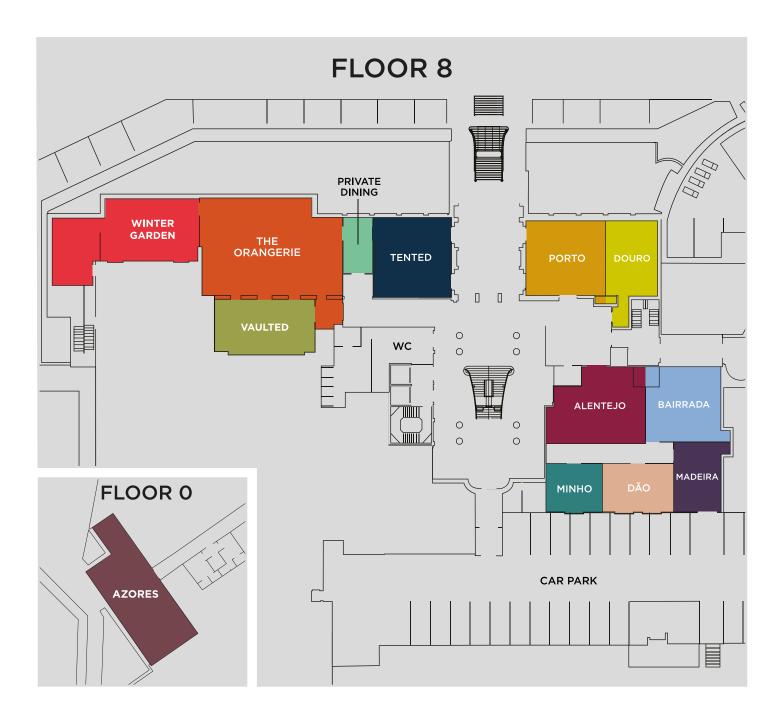

# Event Rooms Map

Rua do Choupelo 345 (Santa Marinha) 4400-088 Vila Nova de Gaia, Portugal Tel +351 220 133 100 Fax +351 220 133 199 Email events@theyeatman.com GPS Coordinates 41.13305; -8.61360

www.theyeatman.com

# Event Room Capacities

| Rooms / Capacities                         | Width x Length<br>(m) | n Area<br>(m²) | •                | <u>.</u>    |         |                 | : <b>.</b> | <b>∷</b>     | :::<br>:::::::::::::::::::::::::::::::::: |
|--------------------------------------------|-----------------------|----------------|------------------|-------------|---------|-----------------|------------|--------------|-------------------------------------------|
| Porto                                      | 10,3 × 9,7            | 100            | Conference<br>90 | Class<br>54 | U<br>33 | Cocktail<br>100 | Menu<br>80 | Buffet<br>50 | Cabaret<br>48                             |
| Douro                                      | 6,7 x 9,7             | 65             | 70               | 36          | 24      | 50              | 32         | 20           | 32                                        |
| Porto + Douro                              | 17 × 9,7              | 165            | 180              | 112         | 48      | 180             | 120        | 80           | 100                                       |
| The Orangerie                              | 18,5 x 12,3           | 244*           | -                | -           | -       | 200             | 160        | 80           | 100                                       |
| Vaulted                                    | 6,7 x 12,7            | 85*            | 60               | 44          | 27      | 60              | 60         | -            | 32                                        |
| Winter Garden                              | -                     | 156            | -                | -           | -       | 100             | 80         | 50           | 56                                        |
| Vaulted + The Orangerie                    | -                     | 329            | -                | -           | -       | 250             | 240        | 120          | 130                                       |
| The Orangerie + Vaulted +<br>Winter Garden | -                     | 457*           | -                | -           | -       | 300             | 300        | 180          | 190                                       |
| Madeira                                    | 8,8 x 6               | 53             | 38               | 30          | 18      | 40              | 32         | 20           | 32                                        |
| Bairrada                                   | 9,6 x 9,6             | 90*            | 90               | 48          | 33      | 80              | 60         | 40           | 48                                        |
| Alentejo                                   | 13 x 9,6              | 105*           | 120              | 78          | 39      | 120             | 100        | 80           | 54                                        |
| Madeira + Bairrada                         | -                     | 143*           | 112              | 80          | 39      | 160             | 112        | 90           | 96                                        |
| Bairrada + Alentejo                        | 22,5 x 9,5            | 195*           | 190              | 130         | 54      | 270             | 160        | 130          | 140                                       |
| Madeira + Bairrada +<br>Alentejo           | -                     | 246*           | -                | -           | -       | 350             | 192        | 170          | 180                                       |
| Minho                                      | 7 x 6                 | 42             | 26               | 24          | 18      | 30              | 24         | -            | 16                                        |
| Dão                                        | 9 x 6                 | 54             | 38               | 30          | 28      | 40              | 32         | 20           | 32                                        |
| Private Dining                             | 3,7 x 5,4             | 20             | 16               | 9           | 9       | 15              | 18         | -            | 8                                         |
| Tented                                     | 9,7 x 10              | 97             | -                | -           | -       | 100             | 72         | 50           | 44                                        |
| Azores                                     | 18,3 x 8,9            | 180*           | 180              | 112         | 48      | 180             | 120        | 100          | 100                                       |