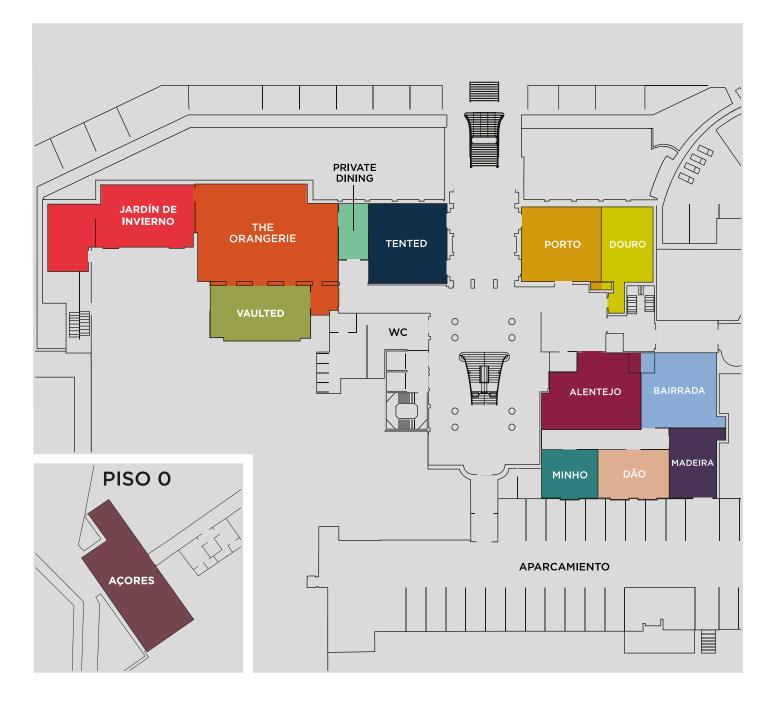

# Capacidades de las Salas de Eventos

| Salas / Capacidades                             | Largo x Ancho<br>(m) | Área<br>(m²) |              | Colegio |         |               | Nonú       | Buffet | :•:<br>:•: :•: |
|-------------------------------------------------|----------------------|--------------|--------------|---------|---------|---------------|------------|--------|----------------|
| Porto                                           | 10,3 x 9,7           | 100          | Platea<br>90 | 54      | U<br>33 | Cóctel<br>100 | Menú<br>80 | 50     | Cabaret<br>48  |
| Douro                                           | 6,7 x 9,7            | 65           | 70           | 36      | 24      | 50            | 32         | 20     | 32             |
| Porto + Douro                                   | 17 x 9,7             | 165          | 180          | 112     | 48      | 180           | 120        | 80     | 100            |
| The Orangerie                                   | 18,5 x 12,3          | 244*         | -            | -       | -       | 200           | 160        | 80     | 100            |
| Vaulted                                         | 6,7 x 12,7           | 85*          | 60           | 44      | 27      | 60            | 60         | -      | 32             |
| Jardín de Invierno                              | -                    | 156          | -            | -       | -       | 100           | 80         | 50     | 56             |
| Vaulted + The Orangerie                         | -                    | 329          | -            | -       | -       | 250           | 240        | 120    | 130            |
| The Orangerie + Vaulted +<br>Jardín de Invierno | -                    | 457*         | -            | -       | -       | 300           | 300        | 180    | 190            |
| Madeira                                         | 8,8 x 6              | 53           | 38           | 30      | 18      | 40            | 32         | 20     | 32             |
| Bairrada                                        | 9,6 x 9,6            | 90*          | 90           | 48      | 33      | 80            | 60         | 40     | 48             |
| Alentejo                                        | 13 x 9,6             | 105*         | 120          | 78      | 39      | 120           | 100        | 80     | 54             |
| Madeira + Bairrada                              | -                    | 143*         | 112          | 80      | 39      | 160           | 112        | 90     | 96             |
| Bairrada + Alentejo                             | 22,5 x 9,5           | 195*         | 190          | 130     | 54      | 270           | 160        | 130    | 140            |
| Madeira + Bairrada +<br>Alentejo                | -                    | 246*         | -            | -       | -       | 350           | 192        | 170    | 180            |
| Minho                                           | 7 x 6                | 42           | 26           | 24      | 18      | 30            | 24         | -      | 16             |
| Dão                                             | 9 x 6                | 54           | 38           | 30      | 28      | 40            | 32         | 20     | 32             |
| Private Dining                                  | 3,7 x 5,4            | 20           | 16           | 9       | 9       | 15            | 18         | -      | 8              |
| Tented                                          | 9,7 x 10             | 97           | -            | -       | -       | 100           | 72         | 50     | 44             |
| Açores                                          | 18,3 x 8,9           | 180*         | 180          | 112     | 48      | 180           | 120        | 100    | 100            |

## Mapa de las Salas de Eventos

Rua do Choupelo 345 (Santa Marinha) 4400-088 Vila Nova de Gaia, Portugal Tel +351 220 133 100 Fax +351 220 133 199 Email events@theyeatman.com GPS Coordinates 41.13305; -8.61360